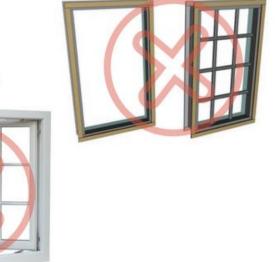

# **NOT SUITABLE FOR INSTALLATION:**

The following three types of windows **DO NOT** qualify for installation:

CASEMENT

AWNING