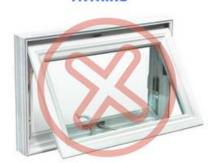

# **NOT SUITABLE FOR INSTALLATION:**

The following three types of windows **DO NOT** qualify for installation:

CASEMENT

AWNING