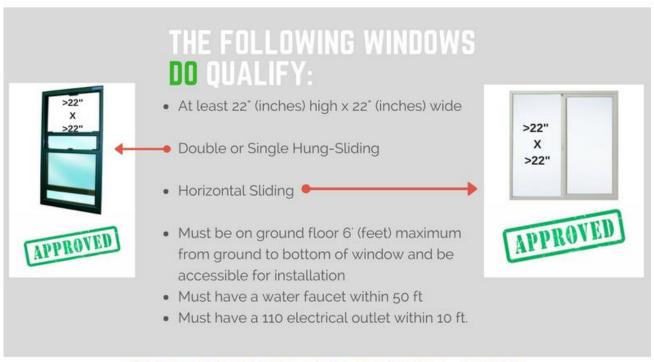

# WINDOW QUALIFICATIONS

FOR EVAPORATIVE COOLERS
PROVIDED BY:
NEIGHBORWORKS OF PUEBLO & PARTNERS

### Applicant must be the homeowner Complete this application (front and back with no blanks) then return to NeighborWorks along with 3 items: 1. Your most recent Black Hills Energy bill in the name of the applicant 2. Proof of all household income for 1 month or Proof of LEAP 3.Driver's License or Gov Issued ID \*\*\*\*WITHOUT COMPLETE APPLICATION & ALL 3 DOCUMENTS, NWP WILL NOT ACCEPT ANY OF YOUR ITEMS\*\*\*\*\*\* Participation is limited to one application per household! **CONTACT INFORMATION** Today's date: \_\_\_\_/\_\_ How did you learn about this program?: \_\_\_\_\_ First Name (please print), MI Cell Phone Last Name (please print) Alternate Phone Colorado Street Address (please print) City State Zip Email Address: **ALL HOUSE OCCUPANTS (Including Applicant)** Name/Age Name/Age Name/Age\_\_\_\_ Name/Age\_\_\_\_\_ Name/Age Name/Age Add Additional Names on the Back of the Application ----**OUALIFYING INFORMATION** Black Hills Energy Account Number: Initial here to Verify you are the home owner Townhouse/Condo Mobile Home (if Mobile Home a Copy of Title must be provided) ☐ House Is there a Senior Citizen (age 55 or older) living in this house? Yes or No SERVICE ITEMS REQUESTED INFORMATION Mark all that you request: LED Light Bulbs **Evaporative Cooler** Refrigerator For LED Light Bulbs: You will be notified by phone when application is approved or declined, at that point we will schedule the delivery and install of your Light Bulbs, and/or Evaporative Coolers, and/or Refrigerator. **For Evaporative Coolers:** See page 3: Do you have a window suitable for a window mount evaporative cooler? Yes \_\_\_\_ or No\_\_\_\_? Do you have a water hose bib within 50 feet of window location? Yes \_\_\_\_\_ or No\_\_\_\_? Yes or No ? Do you have a 110 electrical outlet within 10 feet of the window? For Refrigerators: Customers must agree to relinquish old (10 years or older) inefficient refrigerators See page 4: Applicant must fill out the attached INSPECTION FORM TO INSTALL REFRIGERATOR